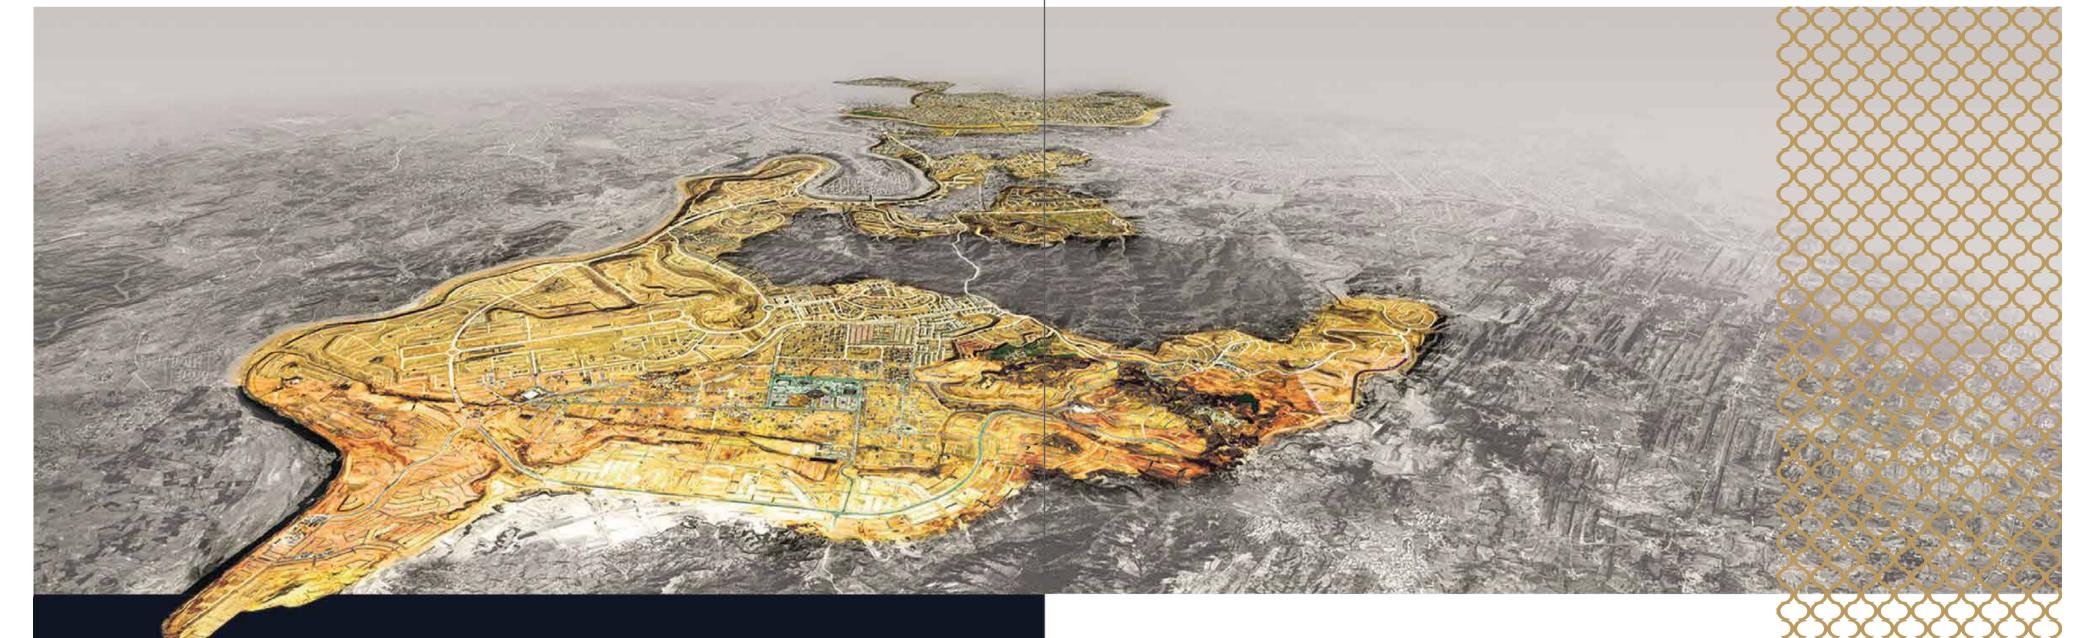

## "ACITY WITHIN TWINGIST TWINGIS

A BEACON OF THE NEW LANDSCAPE-FACE OF TWIN CITIES; BAHRIA TOWN DEVELOPMENTS HAVE PERMENANTLY RAISED THE STANDARD OF LIVING FOR THE COMMUNITY.

IT IS UNIQUE IN A WAY THAT IT CAPTURES THE MOOD OF BOTH OF THE CITIES; THE MODERNITY OF ISLAMABAD AND THE HISTORICAL SPIRIT OF THE TRADE ROUTE CITY OF RAWALPINDI. LAID ALONG SIDE THE HISTORICALLY ESTABLISHED TRADE ROUTE AND THE FUTURE BUSINESS HIGHWAY CALLED G.T ROAD. BAHRIA TOWN ENJOYS A STRATEGIC LOCATION. A SIGNATURE VALLEY TYPE LANDSCAPE DEFINES THE INSPIRATION TO THE MASTER DESIGN OF THIS DEVELOPMENT. THIS DEVELOPMENT IS LIKE THE WORK OF A SCULPTOR, CARVING THE RISING HILLS ALONG WITH THE RIVER INTO A PIECE OF ART; WE CALL IT LANDSCAPE ARTISTRY!