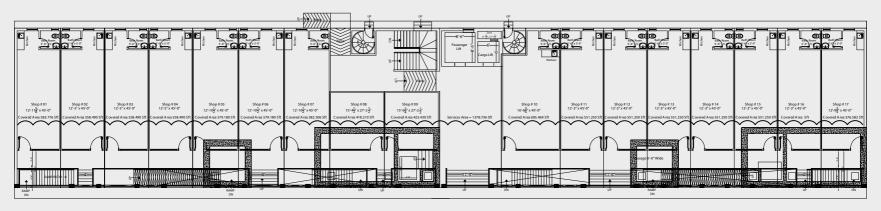

# **1ST FLOOR**

| S.No. | Shop No.     | Category | Gross Area | Per Sq Ft Price | Total Price | Down Payment<br>25 % | 15 Bi Monthly<br>Installments |
|-------|--------------|----------|------------|-----------------|-------------|----------------------|-------------------------------|
| 36    | Office No 01 | General  | 517.4      | 28,000          | 14,486,360  | 3,621,590            | 724,318                       |
| 37    | Office No 02 | General  | 442.5      | 28,000          | 12,389,356  | 3,097,339            | 619,468                       |
| 38    | Office No 03 | General  | 485.3      | 28,000          | 13,588,848  | 3,397,212            | 679,442                       |
| 39    | Office No 04 | General  | 458.7      | 28,000          | 12,843,264  | 3,210,816            | 642,163                       |
| 40    | Office No 05 | General  | 440.1      | 28,000          | 12,323,416  | 3,080,854            | 616,171                       |
| 41    | Office No 06 | General  | 496.9      | 28,000          | 13,912,108  | 3,478,027            | 695,605                       |
| 42    | Office No 07 | General  | 435.1      | 28,000          | 12,181,764  | 3,045,441            | 609,088                       |
| 43    | Office No 08 | General  | 481.0      | 28,000          | 13,467,356  | 3,366,839            | 673,368                       |
| 44    | Office No 09 | General  | 468.0      | 28,000          | 13,105,232  | 3,276,308            | 655,262                       |
| 45    | Office No 10 | General  | 473.5      | 28,000          | 13,258,308  | 3,314,577            | 662,915                       |
| 46    | Office No 11 | General  | 437.4      | 28,000          | 12,247,312  | 3,061,828            | 612,366                       |
| 47    | Office No 12 | General  | 482.0      | 28,000          | 13,496,476  | 3,374,119            | 674,824                       |
| 48    | Office No 13 | General  | 465.3      | 28,000          | 13,028,344  | 3,257,086            | 651,417                       |
| 49    | Office No 14 | General  | 437.4      | 28,000          | 12,247,340  | 3,061,835            | 612,367                       |
| 50    | Office No 15 | General  | 478.1      | 28,000          | 13,386,072  | 3,346,518            | 669,304                       |
| 51    | Office No 16 | General  | 433.0      | 28,000          | 12,123,916  | 3,030,979            | 606,196                       |
| 52    | Office No 17 | General  | 474.1      | 28,000          | 13,274,520  | 3,318,630            | 663,726                       |
| 53    | Office No 18 | General  | 444.0      | 28,000          | 12,431,608  | 3,107,902            | 621,580                       |
| 54    | Office No 19 | General  | 486.4      | 28,000          | 13,618,444  | 3,404,611            | 680,922                       |
| 55    | Office No 20 | General  | 558.5      | 28,000          | 15,636,908  | 3,909,227            | 781,845                       |
| 56    | Office No 21 | General  | 602.8      | 28,000          | 16,878,008  | 4,219,502            | 843,900                       |
| 57    | Office No 22 | General  | 587.2      | 28,000          | 16,440,788  | 4,110,197            | 822,039                       |
| 58    | Office No 23 | General  | 552.2      | 28,000          | 15,461,656  | 3,865,414            | 773,083                       |
| 59    | Office No 24 | General  | 592.6      | 28,000          | 16,593,892  | 4,148,473            | 829,695                       |

FIRST FLOOR PLAN