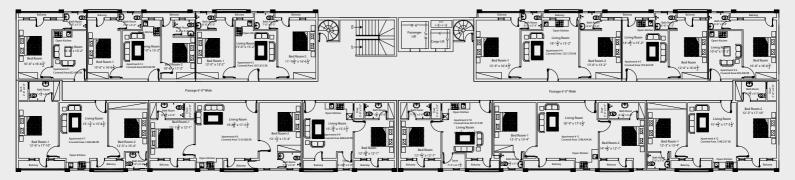

THIRD FLOOR PLAN

# 4TH FLOOR

| S.No. | Apartment No. | Category | Gross Area | Per Sq Ft Price | Total Price | Down Payment 25 % | 15 Bi Monthly<br>Installments |
|-------|---------------|----------|------------|-----------------|-------------|-------------------|-------------------------------|
| 84    | APP No.401    | One Bed  | 602.4      | 10,000          | 6,024,380   | 1,506,095         | 301,219                       |
| 85    | APP No.402    | Two Bed  | 930.5      | 10,000          | 9,305,400   | 2,326,350         | 465,270                       |
| 86    | APP No.403    | Two Bed  | 1051.8     | 10,000          | 10,518,150  | 2,629,538         | 525,908                       |
| 87    | APP No.404    | Two Bed  | 1251.6     | 10,000          | 12,515,780  | 3,128,945         | 625,789                       |
| 88    | APP No.405    | One Bed  | 755.6      | 10,000          | 7,556,420   | 1,889,105         | 377,821                       |
| 89    | APP No.406    | One Bed  | 602.4      | 10,000          | 6,024,380   | 1,506,095         | 301,219                       |
| 90    | APP No.407    | Two Bed  | 1248.5     | 10,000          | 12,484,680  | 3,121,170         | 624,234                       |
| 91    | APP No.408    | Two Bed  | 1310.6     | 10,000          | 13,105,800  | 3,276,450         | 655,290                       |
| 92    | APP No.409    | One Bed  | 808.6      | 10,000          | 8,086,490   | 2,021,623         | 404,325                       |
| 93    | APP No.410    | One Bed  | 821.0      | 10,000          | 8,210,130   | 2,052,533         | 410,507                       |
| 94    | APP No.411    | Two Bed  | 1298.5     | 10,000          | 12,984,540  | 3,246,135         | 649,227                       |
| 95    | APP No.412    | Two Bed  | 1248.2     | 10,000          | 12,482,370  | 3,120,593         | 624,119                       |