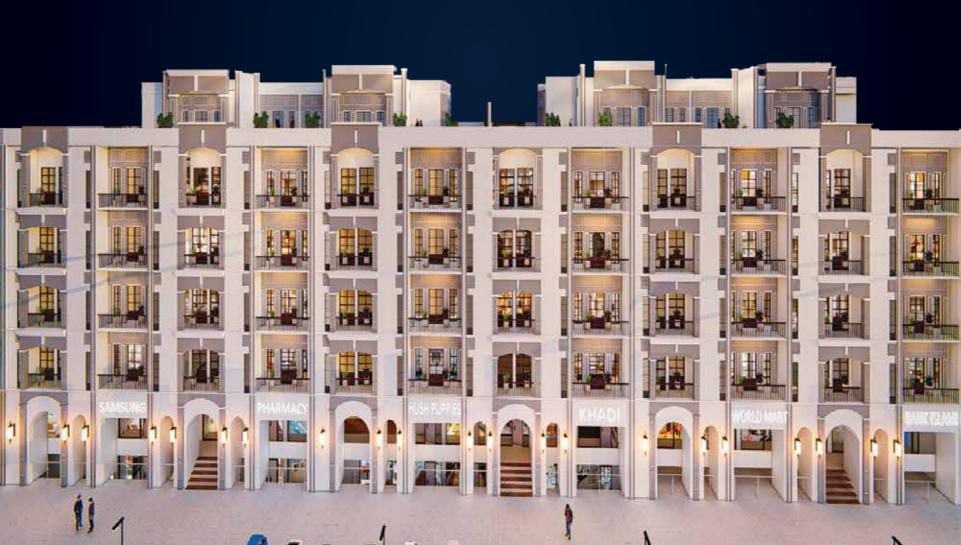

# ROYAL GATE ENCLAVE

## PAYMENT & FLOOR PLAN



### LOWER GROUND FLOOR

| S.No. | Shop No.   | Category | Gross Area | Per Sq Ft Price | Total Price | Down Payment 25 % | 15 Bi Monthly<br>Installments |
|-------|------------|----------|------------|-----------------|-------------|-------------------|-------------------------------|
| 1     | Shop No 01 | General  | 582.2      | 30,000          | 17,465,610  | 4,366,403         | 873,281                       |
| 2     | Shop No 02 | General  | 556.9      | 30,000          | 16,706,250  | 4,176,563         | 835,313                       |
| 3     | Shop No 03 | General  | 556.9      | 30,000          | 16,706,250  | 4,176,563         | 835,313                       |
| 4     | Shop No 04 | General  | 556.9      | 30,000          | 16,706,250  | 4,176,563         | 835,313