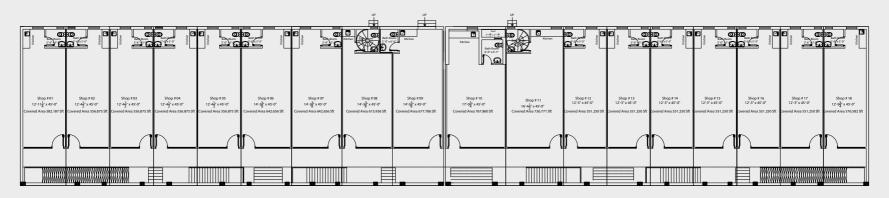

### LOWER GROUND FLOOR

| S.No. | Shop No.   | Category | Gross Area | Per Sq Ft Price | Total Price | Down Payment 25 % | 15 Bi Monthly<br>Installments |
|-------|------------|----------|------------|-----------------|-------------|-------------------|-------------------------------|
| 1     | Shop No 01 | General  | 582.2      | 30,000          | 17,465,610  | 4,366,403         | 873,281                       |
| 2     | Shop No 02 | General  | 556.9      | 30,000          | 16,706,250  | 4,176,563         | 835,313                       |
| 3     | Shop No 03 | General  | 556.9      | 30,000          | 16,706,250  | 4,176,563         | 835,313                       |
| 4     | Shop No 04 | General  | 556.9      | 30,000          | 16,706,250  | 4,176,563         | 835,313                       |
| 5     | Shop No 05 | General  | 556.9      | 30,000          | 16,706,250  | 4,176,563         | 835,313                       |
| 6     | Shop No 06 | General  | 642.7      | 30,000          | 19,279,680  | 4,819,920         | 963,984                       |
| 7     | Shop No 07 | General  | 642.7      | 30,000          | 19,279,680  | 4,819,920         | 963,984                       |
| 8     | Shop No 08 | General  | 615.9      | 30,000          | 18,478,080  | 4,619,520         | 923,904                       |
| 9     | Shop No 09 | General  | 677.8      | 30,000          | 20,333,580  | 5,083,395         | 1,016,679                     |
| 10    | Shop No 10 | General  | 767.9      | 30,000          | 23,035,800  | 5,758,950         | 1,151,790                     |
| 11    | Shop No 11 | General  | 736.8      | 30,000          | 22,103,130  | 5,525,783         | 1,105,157                     |
| 12    | Shop No 12 | General  | 551.3      | 30,000          | 16,537,500  | 4,134,375         | 826,875                       |
| 13    | Shop No 13 | General  | 551.3      | 30,000          | 16,537,500  | 4,134,375         | 826,875                       |
| 14    | Shop No 14 | General  | 551.3      | 30,000          | 16,537,500  | 4,134,375         | 826,875                       |
| 15    | Shop No 15 | General  | 551.3      | 30,000          | 16,537,500  | 4,134,375         | 826,875                       |
| 16    | Shop No 16 | General  | 551.3      | 30,000          | 16,537,500  | 4,134,375         | 826,875                       |
| 17    | Shop No 17 | General  | 551.3      | 30,000          | 16,537,500  | 4,134,375         | 826,875                       |
| 18    | Shop No 18 | General  | 576.6      | 30,000          | 17,297,460  | 4,324,365         | 864,873                       |

#### **GROUND FLOOR**

| S.No. | Shop No.   | Category | Gross Area | Per Sq Ft Price | Total Price | Down Payment 25 % | 15 Bi Monthly<br>Installments |
|-------|------------|----------|------------|-----------------|-------------|-------------------|-------------------------------|
| 19    | Shop No 01 | General  | 583.8      | 50,000          | 29,188,800  | 7,297,200         | 1,459,440                     |
| 20    | Shop No 02 | General  | 558.5      | 50,000          | 27,924,500  | 6,981,125         | 1,396,225                     |
| 21    | Shop No 03 | General  | 558.5      | 50,000          | 27,924,500  | 6,981,125         | 1,396,225                     |
| 22    | Shop No 04 | General  | 558.5      | 50,000          | 27,924,500  | 6,981,125         | 1,396,225                     |
| 23    | Shop No 05 | General  | 579.2      | 50,000          | 28,959,000  | 7,239,750         | 1,447,950                     |
| 24    | Shop No 06 | General  | 579.2      | 50,000          | 28,959,000  | 7,239,750         | 1,447,950                     |
| 25    | Shop No 07 | General  | 582.5      | 50,000          | 29,125,300  | 7,281,325         | 1,456,265                     |
| 26    | Shop No 08 | General  | 418.2      | 50,000          | 20,910,500  | 5,227,625         | 1,045,525                     |
| 27    | Shop No 09 | General  | 423.4      | 50,000          | 21,171,500  | 5,292,875         | 1,058,575                     |
| 28    | Shop No 10 | General  | 695.5      | 50,000          | 34,773,450  | 8,693,363         | 1,738,673                     |
| 29    | Shop No 11 | General  | 551.3      | 50,000          | 27,562,500  | 6,890,625         | 1,378,125                     |
| 30    | Shop No 12 | General  | 551.3      | 50,000          | 27,562,500  | 6,890,625         | 1,378,125                     |
| 31    | Shop No 13 | General  | 551.3      | 50,000          | 27,562,500  | 6,890,625         | 1,378,125                     |
| 32    | Shop No 14 | General  | 551.3      | 50,000          | 27,562,500  | 6,890,625         | 1,378,125                     |
| 33    | Shop No 15 | General  | 551.3      | 50,000          | 27,562,500  | 6,890,625         | 1,378,125                     |
| 34    | Shop No 16 | General  | 551.3      | 50,000          | 27,562,500  | 6,890,625         | 1,378,125                     |
| 35    | Shop No 17 | General  | 576.6      | 50,000          | 28,829,100  | 7,207,275         | 1,441,455                     |