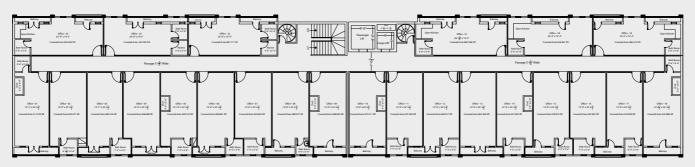

## 2ND FLOOR

| S.No. | APP No.    | Category | Gross Area | Per Sq Ft Price | Total Price | Down Payment 25 % | 15 Bi Monthly<br>Installments |
|-------|------------|----------|------------|-----------------|-------------|-------------------|-------------------------------|
| 60    | APP NO.201 | One Bed  | 602.4      | 10,000          | 6,024,380   | 1,506,095         | 301,219                       |
| 61    | APP NO.202 | Two Bed  | 930.5      | 10,000          | 9,305,400   | 2,326,350         | 465,270                       |
| 62    | APP NO.203 | Two Bed  | 1051.8     | 10,000          | 10,518,150  | 2,629,538         | 525,908                       |
| 63    | APP NO.204 | Two Bed  | 1251.6     | 10,000          | 12,515,780  | 3,128,945         | 625,789                       |
| 64    | APP NO.205 | One Bed  | 755.6      | 10,000          | 7,556,420   | 1,889,105         | 377,821                       |
| 65    | APP NO.206 | One Bed  | 602.4      | 10,000          | 6,024,380   | 1,506,095         | 301,219                       |
| 66    | APP NO.207 | Two Bed  | 1248.5     | 10,000          | 12,484,680  | 3,121,170         | 624,234                       |
| 67    | APP NO.208 | Two Bed  | 1310.6     | 10,000          | 13,105,800  | 3,276,450         | 655,290                       |
| 68    | APP NO.209 | One Bed  | 808.6      | 10,000          | 8,086,490   | 2,021,623         | 404,325                       |
| 69    | APP NO.210 | One Bed  | 821.0      | 10,000          | 8,210,130   | 2,052,533         | 410,507                       |
| 70    | APP NO.211 | Two Bed  | 1298.5     | 10,000          | 12,984,540  | 3,246,135         | 649,227                       |
| 71    | APP NO.212 | Two Bed  | 1248.2     | 10,000          | 12,482,370  | 3,120,593         | 624,119                       |

SECOND FLOOR PLAN