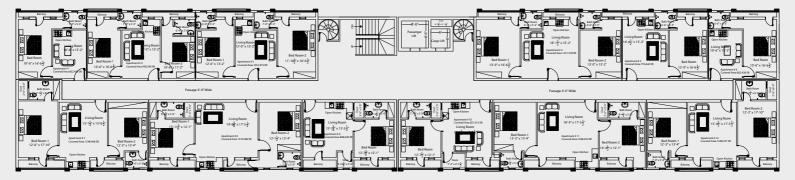

SECOND FLOOR PLAN

# 3RD FLOOR

| S.No. | Apartment No. | Category | Gross Area | Per Sq Ft Price | Total Price | Down Payment 25 % | 15 Bi Monthly<br>Installments |
|-------|---------------|----------|------------|-----------------|-------------|-------------------|-------------------------------|
| 72    | APP No.301    | One Bed  | 602.4      | 10,000          | 6,024,380   | 1,506,095         | 301,219                       |
| 73    | APP No.302    | Two Bed  | 930.5      | 10,000          | 9,305,400   | 2,326,350         | 465,270                       |
| 74    | APP No.303    | Two Bed  | 1051.8     | 10,000          | 10,518,150  | 2,629,538         | 525,908                       |
| 75    | APP No.304    | Two Bed  | 1251.6     | 10,000          | 12,515,780  | 3,128,945         | 625,789                       |
| 76    | APP No.305    | One Bed  | 755.6      | 10,000          | 7,556,420   | 1,889,105         | 377,821                       |
| 77    | APP No.306    | One Bed  | 602.4      | 10,000          | 6,024,380   | 1,506,095         | 301,219                       |
| 78    | APP No.307    | Two Bed  | 1248.5     | 10,000          | 12,484,680  | 3,121,170         | 624,234                       |
| 79    | APP No.308    | Two Bed  | 1310.6     | 10,000          | 13,105,800  | 3,276,450         | 655,290                       |
| 80    | APP No.309    | One Bed  | 808.6      | 10,000          | 8,086,490   | 2,021,623         | 404,325                       |
| 81    | APP No.310    | One Bed  | 821.0      | 10,000          | 8,210,130   | 2,052,533         | 410,507                       |
| 82    | APP No.311    | Two Bed  | 1298.5     | 10,000          | 12,984,540  | 3,246,135         | 649,227                       |
| 83    | APP No.312    | Two Bed  | 1248.2     | 10,000          | 12,482,370  | 3,120,593         | 624,119                       |