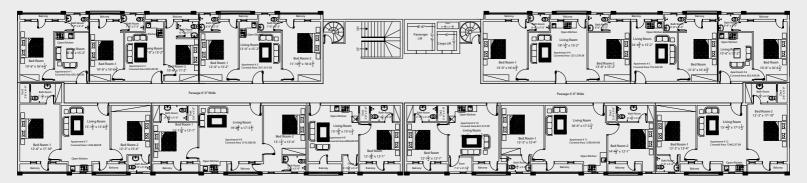

FIRST FLOOR PLAN

## 2ND FLOOR

| S.No. | APP No.    | Category | Gross Area | Per Sq Ft Price | Total Price | Down Payment 25 % | 15 Bi Monthly<br>Installments |
|-------|------------|----------|------------|-----------------|-------------|-------------------|-------------------------------|
| 60    | APP NO.201 | One Bed  | 602.4      | 10,000          | 6,024,380   | 1,506,095         | 301,219                       |
| 61    | APP NO.202 | Two Bed  | 930.5      | 10,000          | 9,305,400   | 2,326,350         | 465,270                       |
| 62    | APP NO.203 | Two Bed  | 1051.8     | 10,000          | 10,518,150  | 2,629,538         | 525,908                       |
| 63    | APP NO.204 | Two Bed  | 1251.6     | 10,000          | 12,515,780  | 3,128,945         | 625,789                       |
| 64    | APP NO.205 | One Bed  | 755.6      | 10,000          | 7,556,420   | 1,889,105         | 377,821                       |
| 65    | APP NO.206 | One Bed  | 602.4      | 10,000          | 6,024,380   | 1,506,095         | 301,219                       |
| 66    | APP NO.207 | Two Bed  | 1248.5     | 10,000          | 12,484,680  | 3,121,170         | 624,234                       |
| 67    | APP NO.208 | Two Bed  | 1310.6     | 10,000          | 13,105,800  | 3,276,450         | 655,290                       |
| 68    | APP NO.209 | One Bed  | 808.6      | 10,000          | 8,086,490   | 2,021,623         | 404,325                       |
| 69    | APP NO.210 | One Bed  | 821.0      | 10,000          | 8,210,130   | 2,052,533         | 410,507                       |
| 70    | APP NO.211 | Two Bed  | 1298.5     | 10,000          | 12,984,540  | 3,246,135         | 649,227                       |
| 71    | APP NO.212 | Two Bed  | 1248.2     | 10,000          | 12,482,370  | 3,120,593         | 624,119                       |