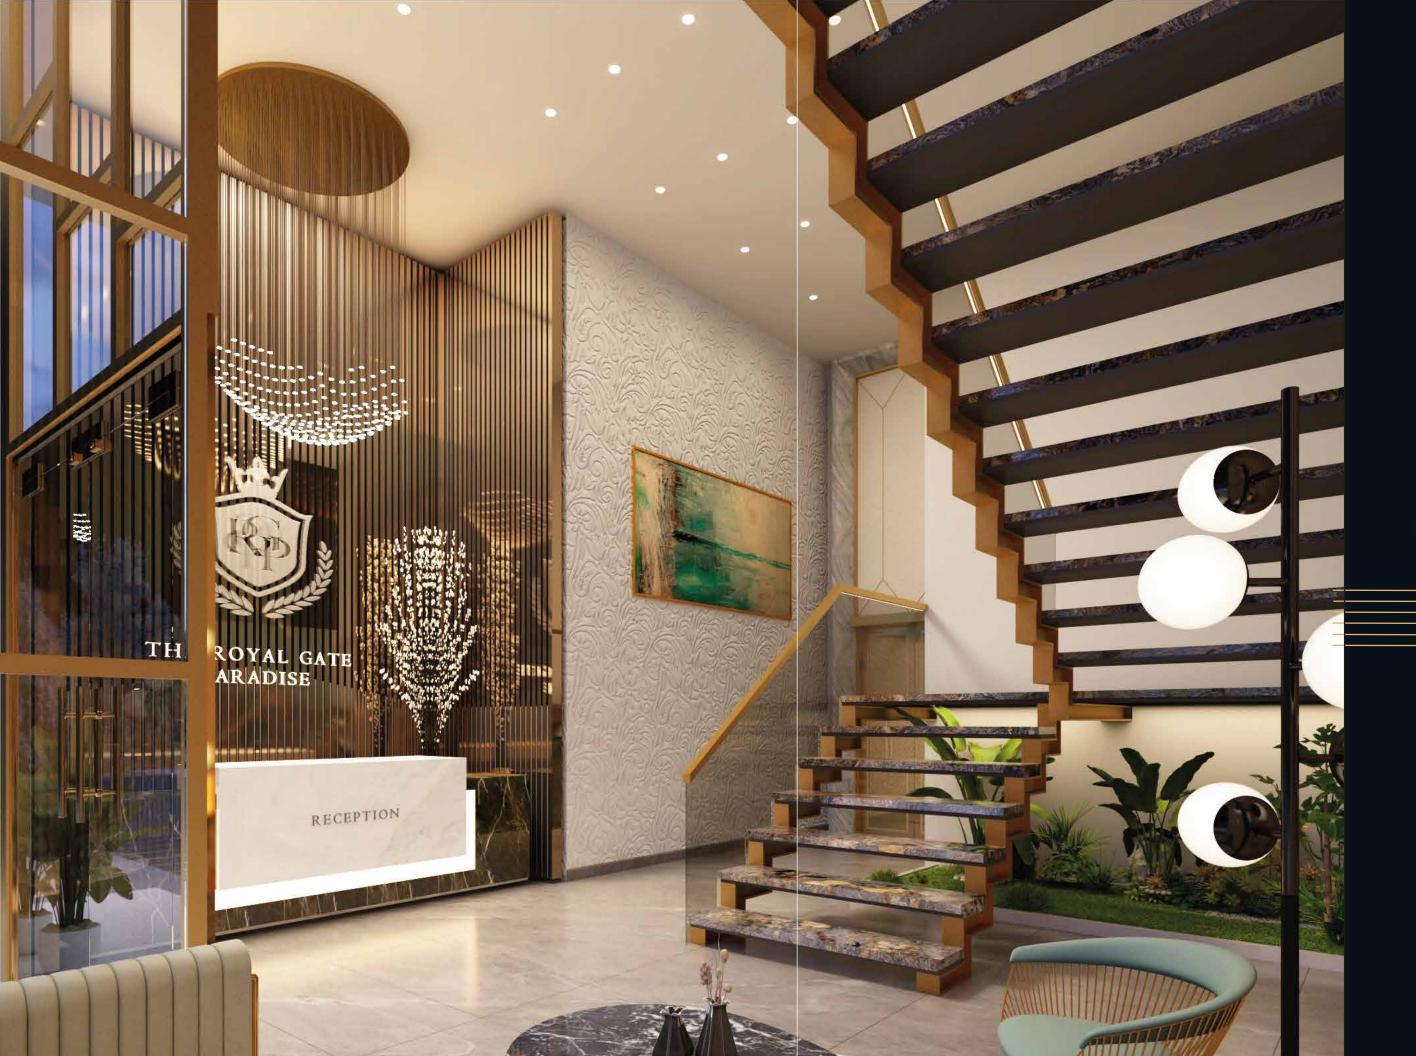

## THE ASTOUNDING RECEPTION

AN EXQUISITE RECEPTION FOR A ROYAL WELCOME. THE PRECIOUS STONE INLAY IN THE WALLS EMBELLISHES THE GOLD PLATED SIGN. PAINTINGS ADORN THE MARBLE WALLS WHICH OPEN UP TO THE EXQUISITE ELEVATORS, MARKED BY WIDE STEPS IN PASSAGEWAYS. THESE LEAD INTO A WORLD OF A LUXURIOUS LIFESTYLE.