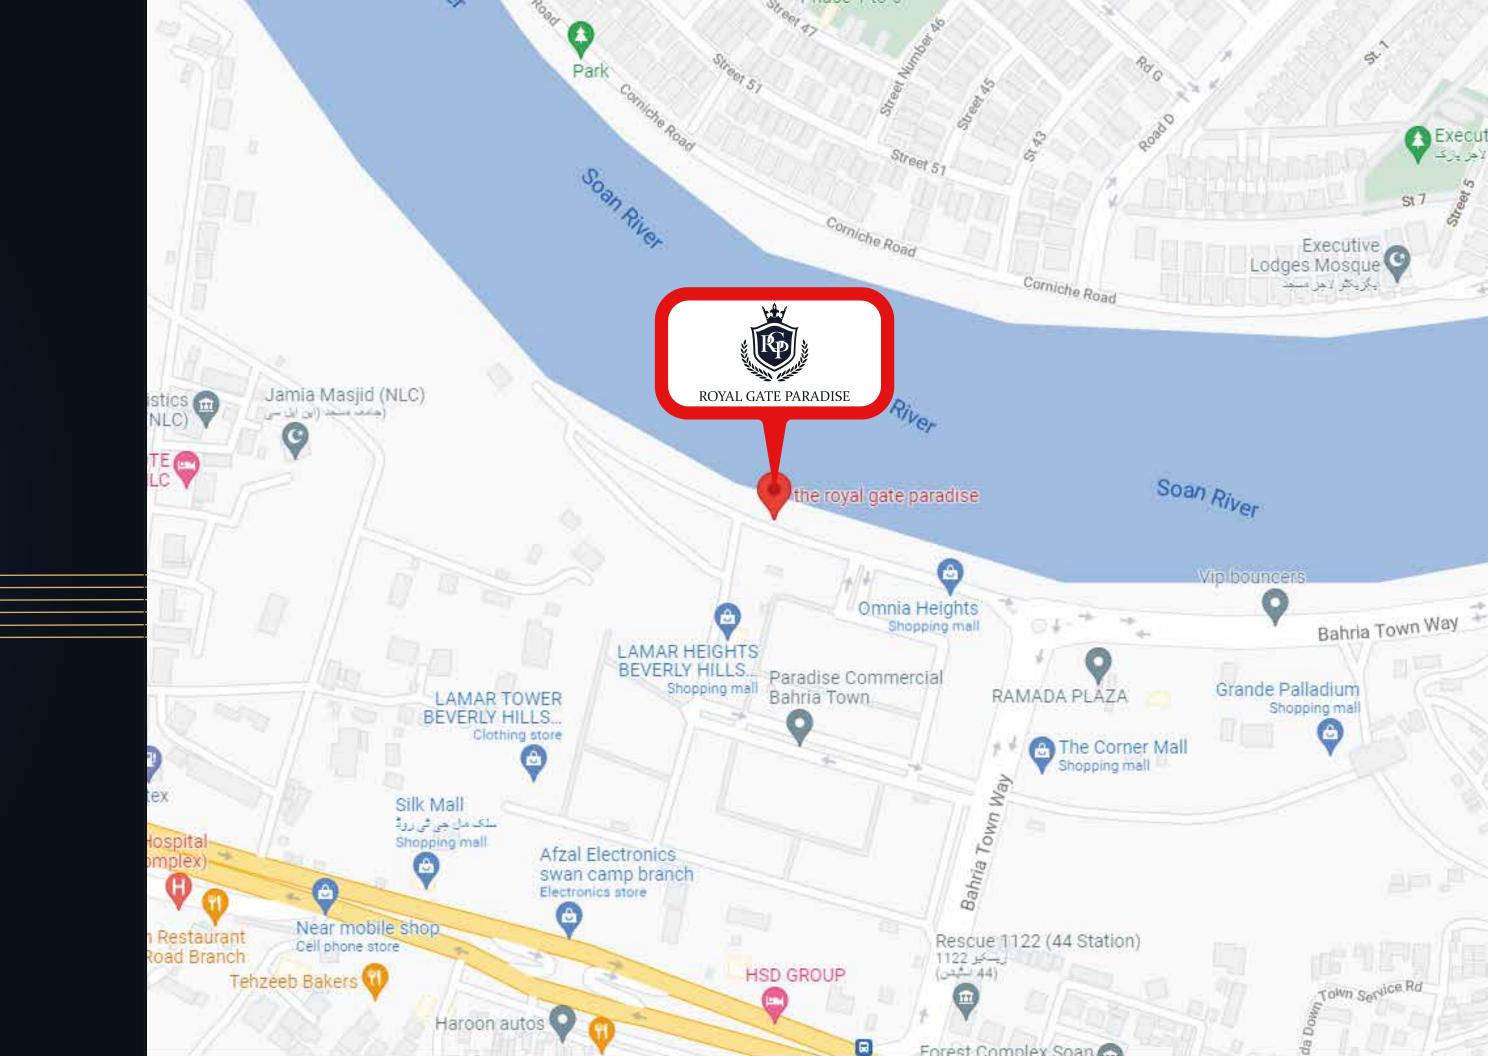

#### A LOCATION FOR INVESTMENT

AN AMAZING INVESTMENT OPPORTUNITY AWAITS YOU AT THE FUTURE HUB OF THE TWIN CITIES!

BE IT SHOPPING, LIVING OR INVESTMENT, THIS EXCEPTIONAL PROJECT HAS EVERYTHING YOU DESIRE FOR AN EXTRAORDINARY LIFESTYLE TO A PROFITABLE BUSINESS.

THE ROYAL GATE PARADISE OFFERS APARTMENTS STRUCTURED ACCORDING TO YOUR AESTHETIC INTERESTS. IT HAS MORE TO OFFER INCLUDING BEAUTIFUL TERRACE, LOUNGE, DINING, HALL, MAID ROOM, OPEN KITCHEN, STORE AND BBQ TERRACE. THE APARTMENT ALSO HAS 2 MODERN - STYLED WARDROBES THAT ADD TO EASY AND MANAGEABLE LIVING. THE STRUCTURE EXHIBITS INNOVATION THAT GIVES A SCENIC VIEW.